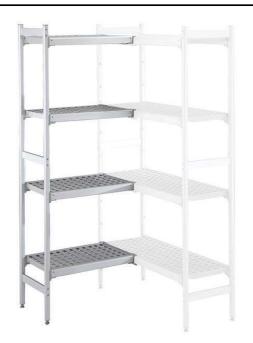

# **Stainless Steel Preparation** 373x1010 mm Aluminum Corner

| ITEM #  |  |  |
|---------|--|--|
| MODEL # |  |  |
| NAME #  |  |  |
|         |  |  |
| SIS #   |  |  |
| AIA #   |  |  |

137053 (ACS1006)

Corner Shelving Set with aluminium side uprights and 4 polyethylene louvered shelves, 373x1010 mm

#### Item No.

For corner installation. 4-level shelving set with louvered sectional polyethylene shelves (depth=373mm). Aluminium (20 micron) side uprights (height=1700mm). Adjustable feet. To be combined with a linear shelving unit

#### Construction

- Uprights and shelf frames constructed entirely in anodized aluminium (20 micron).
- Shelves made by section of polyethylene tablets.
- Sectional polyethylene shelves are dishwasher safe.
- Corner shelving must be fixed to a linear shelf (either 375mm or 475mm in depth) with the included bar clamps and can be positioned anywhere along the length of the linear shelf.
- 4 tiers and 4 corner clamps.