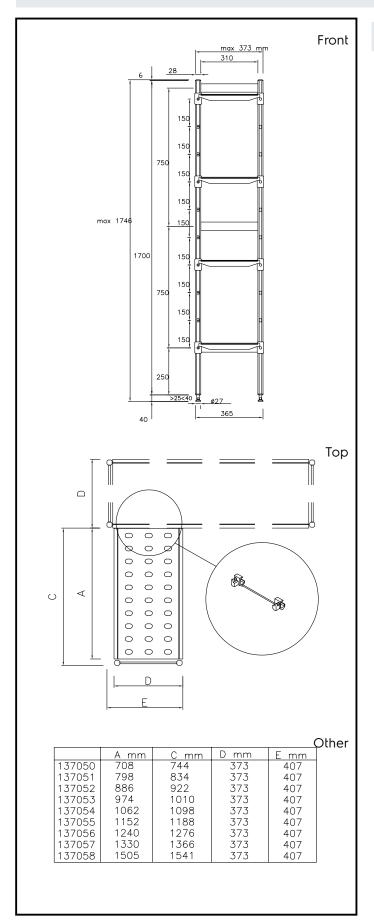

# **Stainless Steel Preparation** 373x1010 mm Aluminum Corner

| ITEM #  |  |  |
|---------|--|--|
| MODEL # |  |  |
| NAME #  |  |  |
|         |  |  |
| SIS #   |  |  |
| AIA #   |  |  |

137053 (ACS1006)

#### Item No.

For corner installation. 4-level shelving set with louvered sectional polyethylene shelves (depth=373mm). Aluminium (20 micron) side uprights (height=1700mm). Adjustable feet. To be combined with a linear shelving unit

#### Construction

- Uprights and shelf frames constructed entirely in anodized aluminium (20 micron).
- Shelves made by section of polyethylene tablets.
- Sectional polyethylene shelves are dishwasher safe.
- Corner shelving must be fixed to a linear shelf (either 375mm or 475mm in depth) with the included bar clamps and can be positioned anywhere along the length of the linear shelf.
- 4 tiers and 4 corner clamps.

## **Key Information:**

External dimensions, Width:

137053 (ACS1006)1019 mmExternal dimensions, Depth:373 mmExternal dimensions, Height:1700 mmMax loading weight:840 kgNet weight:16 kgUprights1

Stainless Steel Preparation 373x1010 mm Aluminum Corner Unit